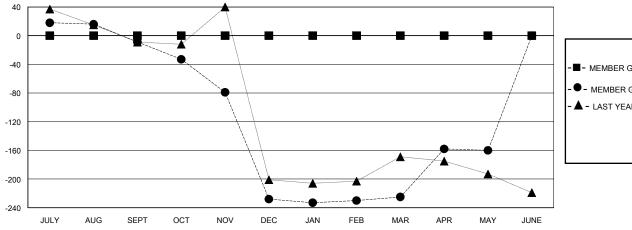

## GOALS AND ACTUAL MEMBERS CUMULATIVE

| -■- MEMBER GROWTH NET GOAL        |
|-----------------------------------|
| - ● - MEMBER GROWTH ACTUAL        |
| - ▲ - LAST YEAR MEMBERSHIP ACTUAL |
|                                   |
|                                   |
|                                   |

## District 404 B2

Results as of: 5/31/2024

| GMT:                  | LOCATION NIGERIA |           |               |                       |                       |                         |                                                    |  |
|-----------------------|------------------|-----------|---------------|-----------------------|-----------------------|-------------------------|----------------------------------------------------|--|
|                       | Club             | s         |               | Members               |                       |                         |                                                    |  |
| RESULTS FOR 2023-2024 |                  |           |               | RESULTS FOR 2023-2024 |                       |                         |                                                    |  |
| QUARTER               | NEW CLUB GOAL    | NEW CLUBS | DROPPED CLUBS | QUARTER MEMBI         | ER GROWTH NET<br>GOAL | MEMBER GROWTH<br>ACTUAL | DROPPED<br>MEMBERS ACTUAL<br>(including transfers) |  |
| JULY/AUG/SEPT         | 0                | 0         | 3             | JULY/AUG/SEPT         | 0                     | 48                      | 53                                                 |  |
| OCT/NOV/DEC           | 0                | 0         | 4             | OCT/NOV/DEC           | 0                     | 70                      | 285                                                |  |
| JAN/FEB/MAR           | 0                | 0         | 1             | JAN/FEB/MAR           | 0                     | 70                      | 53                                                 |  |
| APR/MAY/JUNE          | 0                | 3         | 0             | APR/MAY/JUNE          | 0                     | 108                     | 40                                                 |  |