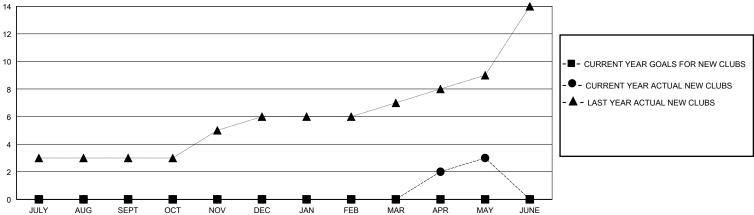

## GOALS AND ACTUAL NEW CLUBS CUMULATIVE

## District 404 B2

Results as of: 5/31/2024

| GMT:                  | LOCATION NIGERIA |           |               |                       |                       |                         |                                                    |  |
|-----------------------|------------------|-----------|---------------|-----------------------|-----------------------|-------------------------|----------------------------------------------------|--|
|                       | Club             | s         |               | Members               |                       |                         |                                                    |  |
| RESULTS FOR 2023-2024 |                  |           |               | RESULTS FOR 2023-2024 |                       |                         |                                                    |  |
| QUARTER               | NEW CLUB GOAL    | NEW CLUBS | DROPPED CLUBS | QUARTER MEMBI         | ER GROWTH NET<br>GOAL | MEMBER GROWTH<br>ACTUAL | DROPPED<br>MEMBERS ACTUAL<br>(including transfers) |  |
| JULY/AUG/SEPT         | 0                | 0         | 3             | JULY/AUG/SEPT         | 0                     | 48                      | 53                                                 |  |
| OCT/NOV/DEC           | 0                | 0         | 4             | OCT/NOV/DEC           | 0                     | 70                      | 285                                                |  |
| JAN/FEB/MAR           | 0                | 0         | 1             | JAN/FEB/MAR           | 0                     | 70                      | 53                                                 |  |
| APR/MAY/JUNE          | 0                | 3         | 0             | APR/MAY/JUNE          | 0                     | 108                     | 40                                                 |  |